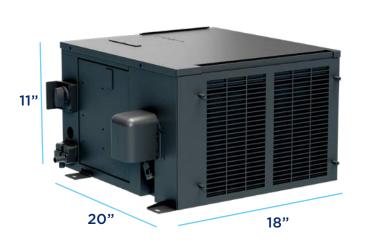

#### **PRODUCT SPECIFICATIONS**

7000 BTU/hr (2.1 kW), cooling capacity

7500 BTU/hr (2.1 kW), heating capacity

400 CFM, airflow

+/- 2F Temperature control

4-60 Amps @ 12Vdc

48Vdc Variable speed compressor

320 Amp Delco Remy brushless alternator

ENERSYS ODX - AGM31 Batteries\*

Espar S2 D2 diesel fired air heater

420 lbs, system weight including batteries

Limited Warranty:

2-yr parts & labor, 4-yr major component limited, 4-yr batteries\*

**The DClimate** Auxiliary Power Unit (APU) delivers optimal AC and HEAT capacity and incorporates a patented battery management system that optimizes the charging and discharging profiles for all 8 batteries on the truck.