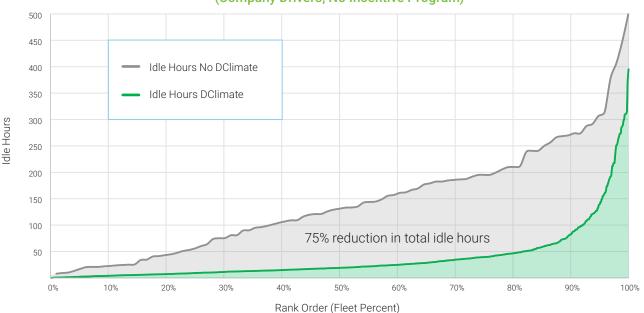

### **Typical Fleet Idle Hours Distribution**

(Company Drivers, No Incentive Program)

Improved MPG

Minimal Maintenance

Regulatory Compliance

Cost Savings

Driver Comfort

Reduced Carbon Footprint