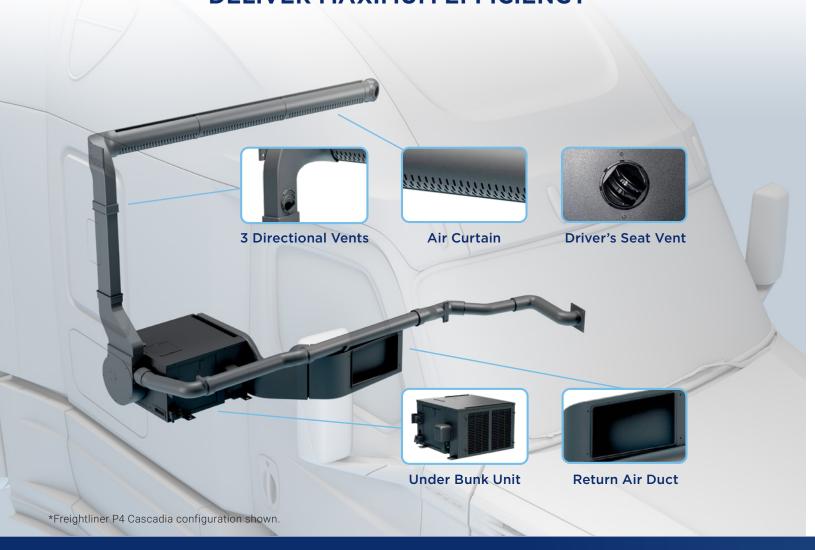

# CUSTOMIZED OEM SPECIFIC SOLUTIONS DELIVER MAXIMUM EFFICIENCY

<sup>\*</sup> Backed by 4-yr Enersys Warranty. \*\* Standard Espar warranty applies. Customized configurations for all major OEMs. Freightliner Cascadia illustrated.