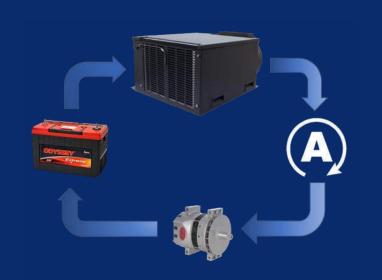

ENERSYS ODX - AGM31 Batteries\*

Espar S2 D2 diesel fired air heater

420 lbs, system weight including batteries

Limited Warranty:

2-yr parts & labor, 4-yr major component limited, 4-yr batteries\*

**The DClimate** Auxiliary Power Unit (APU) delivers optimal AC and HEAT capacity and incorporates a patented battery management system that optimizes the charging and discharging profiles for all 8 batteries on the truck.