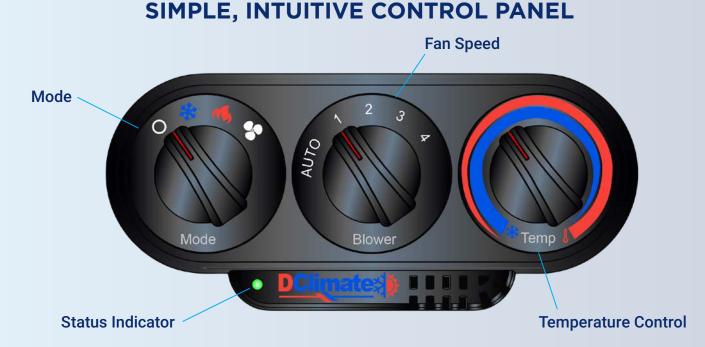

# CUSTOMIZED OEM SPECIFIC SOLUTIONS DELIVER MAXIMUM EFFICIENCY





#### **PRODUCT SPECIFICATIONS**

7000 BTU/hr (2.1 kW), cooling capacity

7500 BTU/hr (2.1 kW), heating capacity

400 CFM, airflow

+/- 2F Temperature control

4-60 Amps @ 12Vdc

48Vdc Variable speed compressor

320 Amp Delco Remy brushless alternator

ENERSYS ODX - AGM31 Batteries\*

Espar S2 D2 diesel fired air heater

420 lbs, system weight including batteries

Limited Warranty:

2-yr parts & labor, 4-yr major component limited, 4-yr batteries\*

**The DClimate** Auxiliary Power Unit (APU) delivers optimal AC and HEAT capacity and incorporates a patented battery management system that optimizes the charging and discharging profiles for all 8 batteries on the truck.

<sup>\*</sup> Backed by 4-yr Enersys Warranty. \*\* S